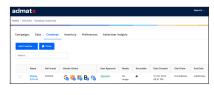

# Tactic and Campaign Budget Caps

Navigate into your campaign to confirm the total campaign budget has not been hit. Be mindful of any daily caps. Next navigate to each tactic and confirm that the total value of all tactics is no less than the total campaign budget. Be mindful of any daily caps at

# the tactic level. Campaign Flights

Navigate into your campaign to confirm the flight dates have not passed.

## Creative Flights

Navigate into your creatives to confirm the flight dates have not passed.

# Creative Approval

Navigate to your creatives to confirm the creatives have been approved

by the SSPs that require approval