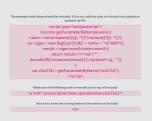

# Is the clickTAG parameter properly placed in the HTML code?

- · Open HTML file in Notepad++ and click ctrl F
- Search for 'clickTAG'

#### Is the click through URL hardcoded in the html code? · Open HTML file in Notepad++ and click ctrl F

- . Search for the clickthrough URL and replace any mention of the
- domain with window clickTAG · Save the edited file and upload the updated zip file.